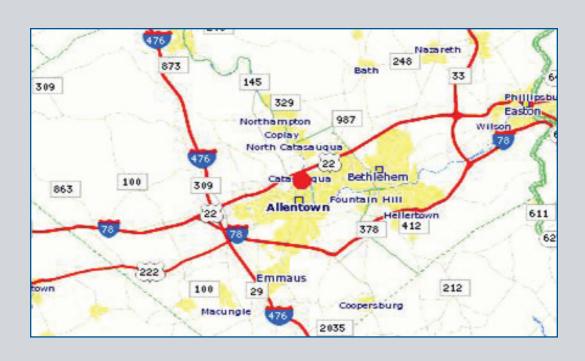

## **DIRECTIONS**

## From the North

NE extension of the PA turnpike (I-476) South to the Lehigh Valley exit. Take 22 East. Follow to the Fullerton Avenue exit. Turn right off of exit ramp. Go 0.6 miles and VCVREC will be on the right side Or Route 33 South to Route 22 West. Follow to the Fullerton Avenue exit. Turn right off of exit ramp. Go 0.6 miles and VCVREC will be on the right side.

## From the South

NE extension of the PA turnpike (I-476) North to the Lehigh Valley exit (56). Take 22 East. Follow to the Fullerton Avenue exit. Turn right off of exit ramp. Go 0.6 miles and VCVREC will be on the right side Or Route 33 South to Route 22 West. Follow to the Fullerton Avenue exit. Turn right off of exit ramp. Go 0.6 miles and VCVREC will be on the right side.

## From the West

Route 78 East to Route 22 East. Follow to the Fullerton Avenue exit. Turn right off of exit ramp. Go 0.6 miles and VCVREC will be on the right side.

## From the East

Route 78 West to 309 North. Take Route 22 East to the Fullerton Avenue exit. Turn right off of exit ramp. Go 0.6 miles and VCVREC will be on the right side.